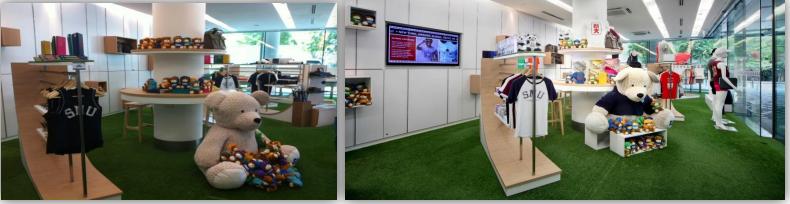

**SMU Management**, requirements were to have a Retail that is audacious in vibrancy and exuberance where the Students can interact more. Synthetic Grass carpets were laid over existing black granite flooring, where it creates a make shift lawn that replicates an outdoor sense. Existing cabinets were laminated in minimalist white color to illuminate and create a welcoming atmospheres.

Mocked skate platforms were integrate onto an island display rack. Display racks were laminated in bright yellow color with illuminated by installing several numbers of LED lights and placed at right angle. Thus drawing the attention and curiosity of passerby.