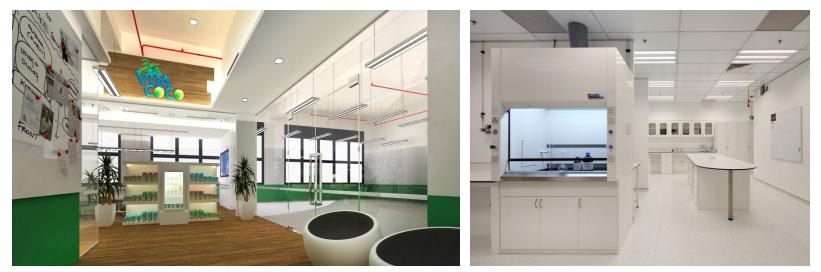

A CONTRACTOR

a a a a a a a a a

FPH

**GAME** 

September 1

- Percerer

**Vitacoco's** strategy of growing its presence and business in Asia preferred Singapore as the first office in Asia. 61 Science Park 2, #02-03/04 THE GALEN, 6,000sqft American Lab Facility. This was a joint collaboration project, in partnering with a Lab Expert Company - Advance Lab to create a Basic Testing Lab. To top it the entire design and build of the facility was scheduled to complete in 6 weeks.

D'trax took up the challenged, in being attentive to Vita Coco's working processes, design details and protocols, and working alongside with Advance Lab, we delivered to the design concepts presented at the initial meeting. Design concept was open plan - with the aid of large window on one side allows abundance of natural light to shine in, walls and exposed 6mm high ceiling joists were painted in white to add to the sense of height. A certain fraction of the parameter walls in the facility was painted VitaCoco's corporate green to that denotes the company business to nutrients.