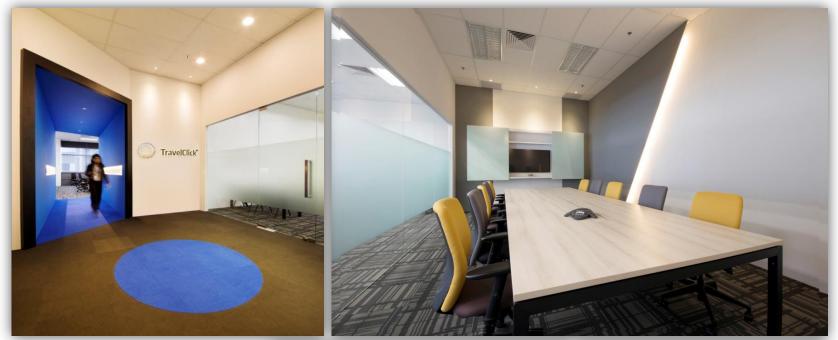

The completed interiors; a straight interior concept that harmonized the lighting and highly functional office layout that support the crispness and integrity of this facility.

**TraveClick** sited a new office at Aperia tower of approximately 4000sqft of space. The design and completion of the interiors comes with a palette of colours for walls ranging from white and green in the training room to deep blue in the lighted "tunnel" creating a visually and physically appealing effect.

A straight interior design concept results in harmonized lighting and a uniform functional office for this global provider of revenue generating solutions for hoteliers across the globe.

Client : (VitaCoco) All Market Singapore Private Ltd Services : Consumer Goods Address : 61 Science Park 2 @ THE GALEN Size : 6,000sqft