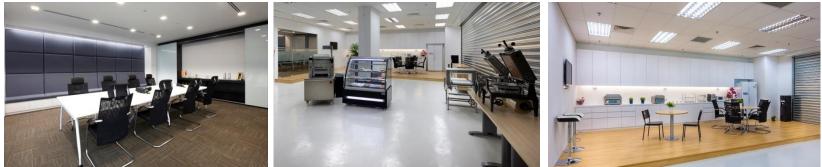

**MULTIVAC Pte. Ltd.** This German sale & marketing facility for innovative packaging solution inhabits a 4,000sqft space in Creative centre. D'trax was charged with designing a dynamic work environment for the Asia Pacific Office

Designed in line with Multivac's strict color palette, the scheme of the wall and ceiling range from white to grey in harmony with the glass walls of the façade, adding a tint of timber shade on the vinyl raised floor at the lounge area.

The completed interiors; a straight interior concept that harmonized the lighting and highly functional office layout that support the crispness and integrity of this facility.

**TraveClick** sited a new office at Aperia tower of approximately 4000sqft of space. The design and completion of the interiors comes with a palette of colours for walls ranging from white and green in the training room to deep blue in the lighted "tunnel" creating a visually and physically appealing effect.