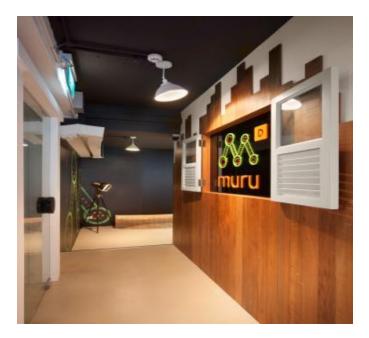

Client : Muru'D Singapore Services : latest start up accelerator under Telstra Software group Address : 112-115 Amoy Street Singapore 0685811 Size : 4,000sqft

### "Opening up the interior" – MURU-D

Muru-D, "Path to digital" is the latest startup accelerator under Telstra Software group choosing to strategically establish itself in a renewed old shop house located near Singapore's CBD which is influenced by the urban renewal developments over the last few decades. An open invitation to corporate partners and young startups, the priority in the design is "opening up the interior" with the domestic feel of the structure being preserved.

The design of the premise is characterized by its lightness and respect for its surroundings. In the common areas, such as town hall and work area, continuous space predominates. The details and finishes utilize conventional materials scrubbed concrete, whitewash of existing walls to translate into more contemporary language.

The warm, welcoming atmosphere at the pantry is a light and clean space where local wood of the tables stand out against the rest of the concrete floor, white walls, grey ceiling and lamps.

The result, an overall feeling of sparseness has been created, while preserves the original structure, yet exudes a decidedly contemporary ambience.