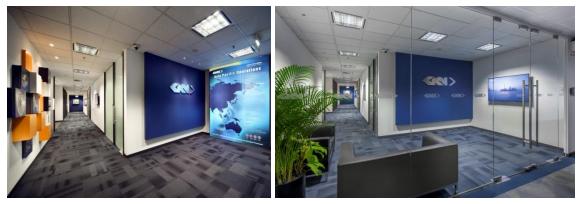

### our project experiences

rive in

Client : GKN Driveline Pte Ltd Services : Manufacturer – Automotive Driveline Components Address : 10 Eunos Road 8 #13-05 Singapore Post Centre Singapore 408600 Size : 8,500sqft

### **GKN Driveline Pte Ltd**,

An automotive driveline components company has acquired a Office Space of 8,500sqft in 2009. Periodically since then, D'trax has been contracted to carry out several minor Alteration & Addition works.

The recent GKN acquired office space for expansions introduces the usage of Aluminum Single Glass Doors - frame profile of 45mm. Not only is there integration with the existing office fit out , it adds uniformity to the overall fit-out space of office.