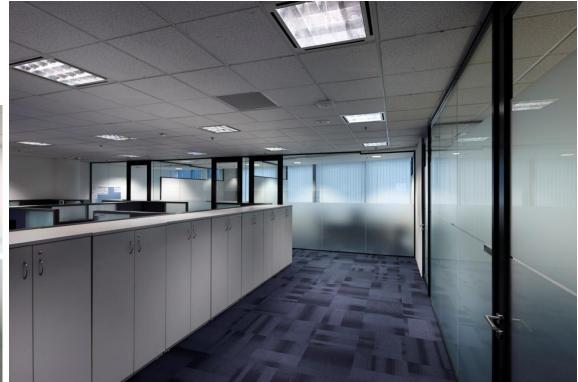

ce





Team Meeting Space Conceptual Design -



Team Meeting Space Conceptual Design

### our project experiences

rive in

Client : GKN Driveline Pte Ltd Services : Manufacturer – Automotive Driveline Components Address : 10 Eunos Road 8 #13-05 Singapore Post Centre Singapore 408600 Size : 8,500sqft

.

### **GKN Driveline Pte Ltd**,

An automotive driveline components company has acquired a Office Space of 8,500sqft in 2009. Periodically since then, D'trax has been contracted to carry out several minor Alteration & Addition works.

The recent GKN acquired office space for expansions introduces the usage of Aluminum Single Glass Doors - frame profile of 45mm. Not only is there integration with the existing office fit out , it adds uniformity to the overall fit-out space of office.







Client : Muru'D Singapore Services : latest start up accelerator under Telstra Software group Address : 112-115 Amoy Street Singapore 0685811 Size : 4,000sqft



### "Opening up the interior" – MURU-D

Muru-D, "Path to digital" is the latest startup accelerator under Telstra Software group choosing to strategically establish itself in a renewed old shop house located near Singapore's CBD which is influenced by the urban renewal developments over the last few decades. An open invitation to corporate partners and young startups, the priority in the design is "opening up the interior" with the domestic feel of the structure being preserved.

The design of the premise is characterized by its lightness and respect for its surroundings. In the common areas, such as town hall and work area, con