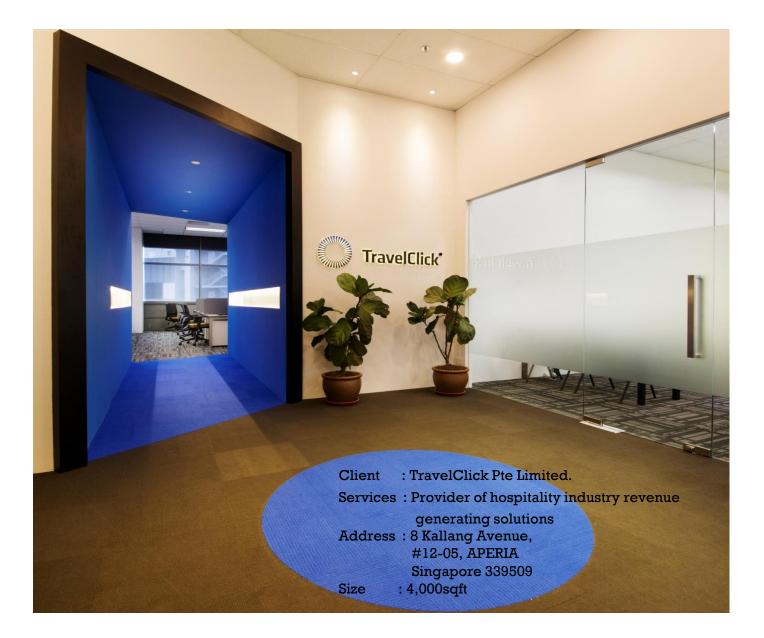

The completed interiors; a straight interior concept that harmonized the lighting and highly functional office layout that support the crispness and integrity of this facility.

**TraveClick** sited a new office at Aperia tower of approximately 4000sqft of space. The design and completion of the interiors comes with a palette of colours for walls ranging from white and green in the training room to deep blue in the lighted "tunnel" creating a visually and physically appealing effect.

A straight interior design concept results in harmonized lighting and a uniform functional office for this global provider of revenue generating solutions for hoteliers across the globe.

Client : (VitaCoco) All Market Singapore Private Ltd Services : Consumer Goods Address : 61 Science Park 2 @ THE GALEN Size : 6,000sqft