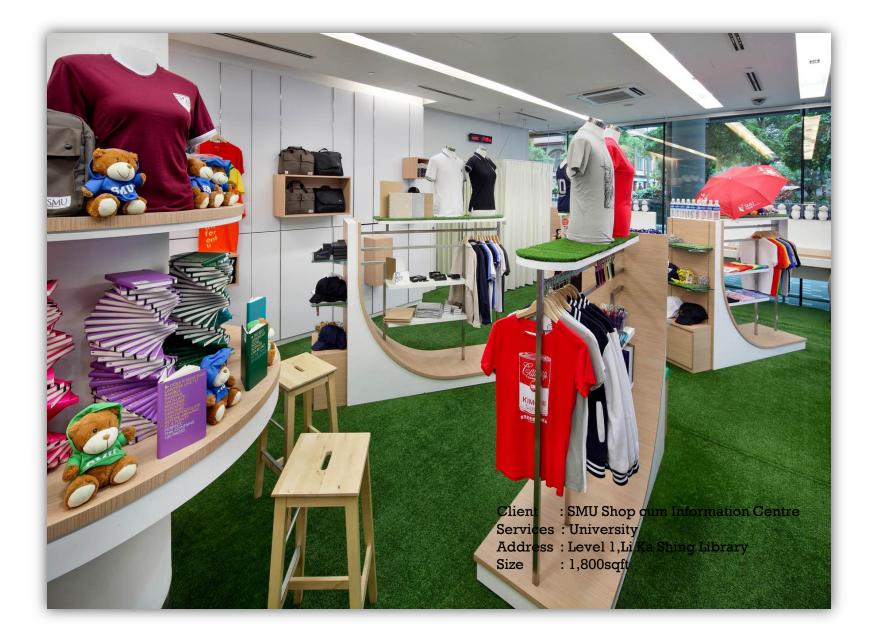

**SMU Management**, requirements were to have a Retail that is audacious in vibrancy and exuberance where the Students can interact more. Synthetic Grass carpets were laid over existing black granite flooring, where it creates a make shift lawn that replicates an outdoor sense. Existing cabinets were laminated in minimalist white color to illuminate and create a welcoming atmospheres.

Mocked skate platforms were integrate onto an island display rack. Display racks were laminated in bright yellow color with illuminated by installing several numbers of LED lights and placed at right angle. Thus drawing the attention and curiosity of passerby.