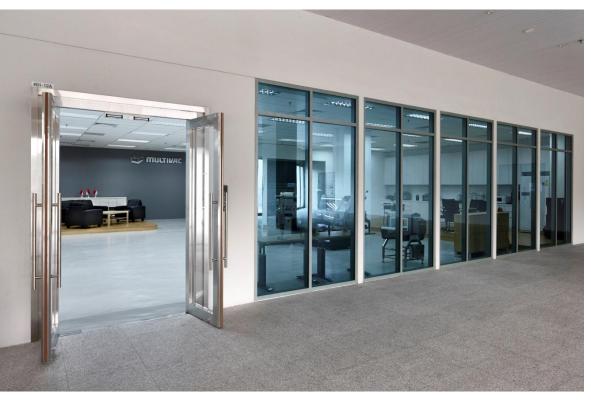

**MULTIVAC Pte. Ltd.** This German sale & marketing facility for innovative packaging solution inhabits a 4,000sqft space in Creative centre. D'trax was charged with designing a dynamic work environment for the Asia Pacific Office

Designed in line with Multivac's strict color palette, the scheme of the wall and ceiling range from white to grey in harmony with the glass walls of the façade, adding a tint of timber shade on the vinyl raised floor at the lounge area.

The completed interiors; a straight interior concept that harmonized the lighting and highly functional office layout that support the crispness and integrity of this facility.

**TraveClick** sited a new office at Aperia tower of approximately 4000sqft of space. The design and completion of the interiors comes with a palette of colours for walls ranging from white and green in the training room to deep blue in the lighted "tunnel" creating a visually and physically appealing effect.