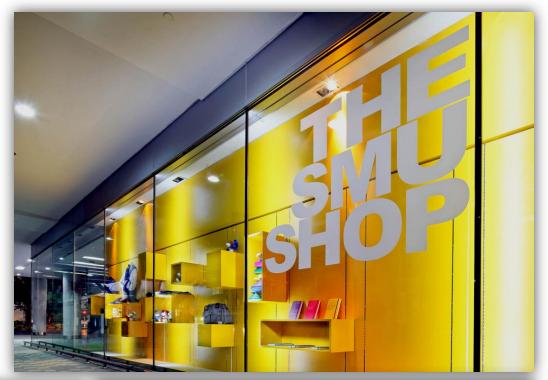

**SMU Management**, requirements were to have a Retail that is audacious in vibrancy and exuberance where the Students can interact more. Synthetic Grass carpets were laid over existing black granite flooring, where it creates a make shift lawn that replicates an outdoor sense. Existing cabinets were laminated in minimalist white color to illuminate and create a welcoming atmospheres.

Mocked skate platforms were integrate onto an island display rack. Display racks were laminated in bright yellow color with illuminated by installing several numbers of LED lights and placed at right angle. Thus drawing the attention and curiosity of passerby.