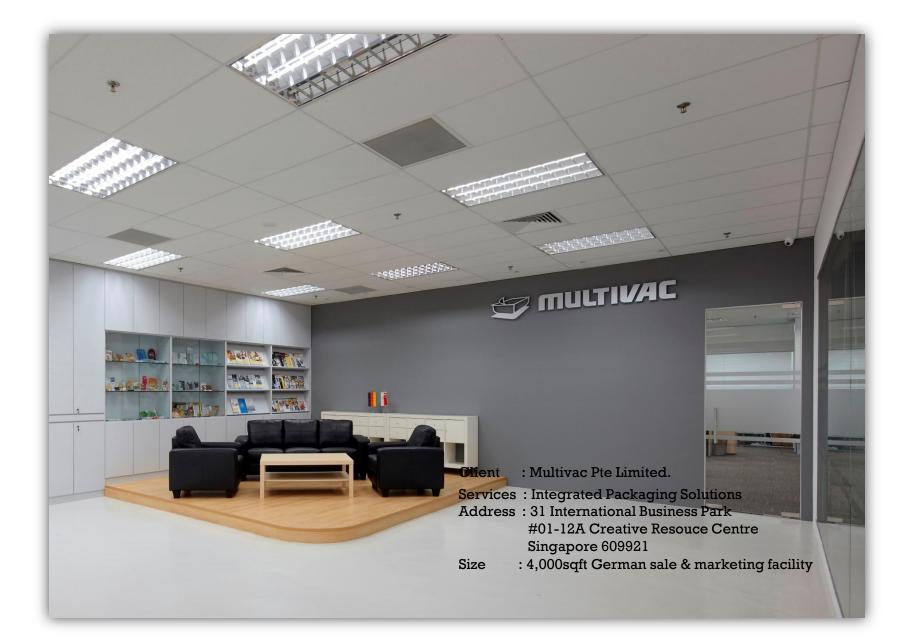

**MULTIVAC Pte. Ltd.** This German sale & marketing facility for innovative packaging solution inhabits a 4,000sqft space in Creative centre. D'trax was charged with designing a dynamic work environment for the Asia Pacific Office

Designed in line with Multivac's strict color palette, the scheme of the wall and ceiling range from white to grey in harmony with the glass walls of the façade, adding a tint of timber shade on the vinyl raised floor at the lounge area.

The completed interiors; a straight interior concept that harmonized the lighting and highly functional office layout that support the crispness and integrity of this facility.

**TraveClick** sited a new office at Aperia tower of approximately 4000sqft of space. The design and completion of the interiors comes with a palette of colours for walls ranging from white and green in the training room to deep blue in the lighted "tunnel" creating a visually and physically appealing effect.